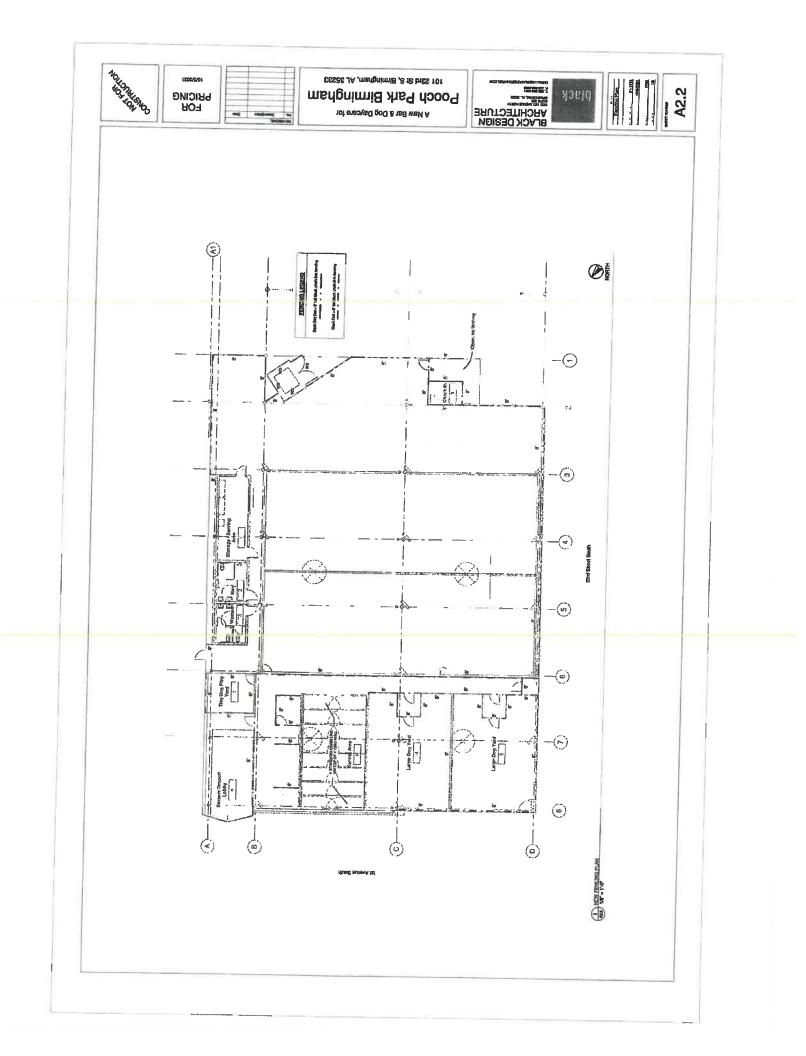

# **Liquor Licenses**

| 1.Frothy Monkey<br>2320 2 <sup>nd</sup> Avenue North | Restaurant Retail Liquor      | □ Approved Consent Agenda<br>□ Approved pending |
|------------------------------------------------------|-------------------------------|-------------------------------------------------|
| Ryan Moloney                                         |                               | NA ZONING                                       |
|                                                      |                               | $\Box$ No Recommendation                        |
|                                                      |                               |                                                 |
|                                                      |                               | □ Date:                                         |
|                                                      |                               | Delayed:                                        |
| 2. Green Springs Liquor and Vape                     | Lounge Retail Liquor Class II | □ Approved Consent Agenda                       |
| 2112 Green Springs Hwy S, Ste A                      | (Package Store)               | □ Approved pending                              |
| Rania Alrihani                                       |                               | NA ZONING                                       |
|                                                      |                               | □ No Recommendation                             |
|                                                      |                               | DENIED                                          |
|                                                      |                               | □ Date:                                         |
|                                                      |                               | Delayed:                                        |
| 3. Pooch Park Birmingham                             | Beer Off Premise              | □ Approved Consent Agenda                       |
| 2308 1 <sup>st</sup> Avenue South                    | Wine Off Premise              | □ Approved pending                              |
| Clinton Carmichael                                   |                               | NA ZONING                                       |
|                                                      |                               | □ No Recommendation                             |
|                                                      |                               |                                                 |
|                                                      |                               | □ Date:<br>□Delayed:                            |
|                                                      |                               | LDelayed:                                       |
| 4. Two Amigos Mexican Cantina                        | Restaurant Retail Liquor      | □ Approved Consent Agenda                       |
| 328 Palisades Blvd, Suite 10                         |                               | □ Approved pending                              |
| Angelica Garcia                                      |                               | NA ZONING                                       |
|                                                      |                               | □ No Recommendation                             |
|                                                      |                               | DENIED                                          |
|                                                      |                               | □ Date:<br>□Delayed:                            |
|                                                      |                               | □Delayed:                                       |
| 5. Mahogany                                          | Lounge Retail Liquor Class I  | □ Approved Consent Agenda                       |
| 1709 3 <sup>rd</sup> Avenue West                     | Division I Dance Permit       | □ Approved pending                              |
| Montego Temple                                       | (customers)                   | NA ZONING                                       |
|                                                      | Pool Table Permit             | □ No Recommendation                             |
|                                                      |                               |                                                 |
|                                                      |                               | $\Box$ Date:                                    |
|                                                      |                               | Delayed:                                        |