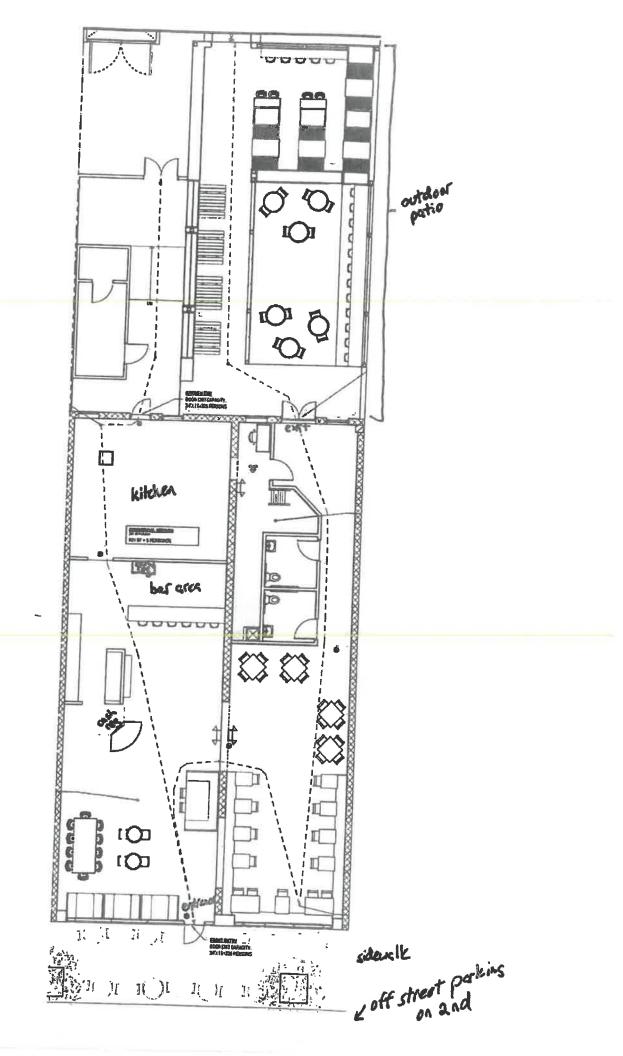

# **Liquor Licenses**

| 1.Frothy Monkey<br>2320 2 <sup>nd</sup> Avenue North | Restaurant Retail Liquor      | □ Approved Consent Agenda<br>□ Approved pending |
|------------------------------------------------------|-------------------------------|-------------------------------------------------|
| Ryan Moloney                                         |                               | NA ZONING                                       |
|                                                      |                               | $\Box$ No Recommendation                        |
|                                                      |                               |                                                 |
|                                                      |                               | □ Date:                                         |
|                                                      |                               | Delayed:                                        |
| 2. Green Springs Liquor and Vape                     | Lounge Retail Liquor Class II | □ Approved Consent Agenda                       |
| 2112 Green Springs Hwy S, Ste A                      | (Package Store)               | □ Approved pending                              |
| Rania Alrihani                                       |                               | NA ZONING                                       |
|                                                      |                               | □ No Recommendation                             |
|                                                      |                               | DENIED                                          |
|                                                      |                               | □ Date:                                         |
|                                                      |                               | Delayed:                                        |
| 3. Pooch Park Birmingham                             | Beer Off Premise              | □ Approved Consent Agenda                       |
| 2308 1 <sup>st</sup> Avenue South                    | Wine Off Premise              | □ Approved pending                              |
| Clinton Carmichael                                   |                               | NA ZONING                                       |
|                                                      |                               | □ No Recommendation                             |
|                                                      |                               |                                                 |
|                                                      |                               | □ Date:<br>□Delayed:                            |
|                                                      |                               | LDelayed:                                       |
| 4. Two Amigos Mexican Cantina                        | Restaurant Retail Liquor      | □ Approved Consent Agenda                       |
| 328 Palisades Blvd, Suite 10                         |                               | □ Approved pending                              |
| Angelica Garcia                                      |                               | NA ZONING                                       |
|                                                      |                               | □ No Recommendation                             |
|                                                      |                               | DENIED                                          |
|                                                      |                               | □ Date:<br>□Delayed:                            |
|                                                      |                               | □Delayed:                                       |
| 5. Mahogany                                          | Lounge Retail Liquor Class I  | □ Approved Consent Agenda                       |
| 1709 3 <sup>rd</sup> Avenue West                     | Division I Dance Permit       | □ Approved pending                              |
| Montego Temple                                       | (customers)                   | NA ZONING                                       |
|                                                      | Pool Table Permit             | □ No Recommendation                             |
|                                                      |                               |                                                 |
|                                                      |                               | $\Box$ Date:                                    |
|                                                      |                               | Delayed:                                        |