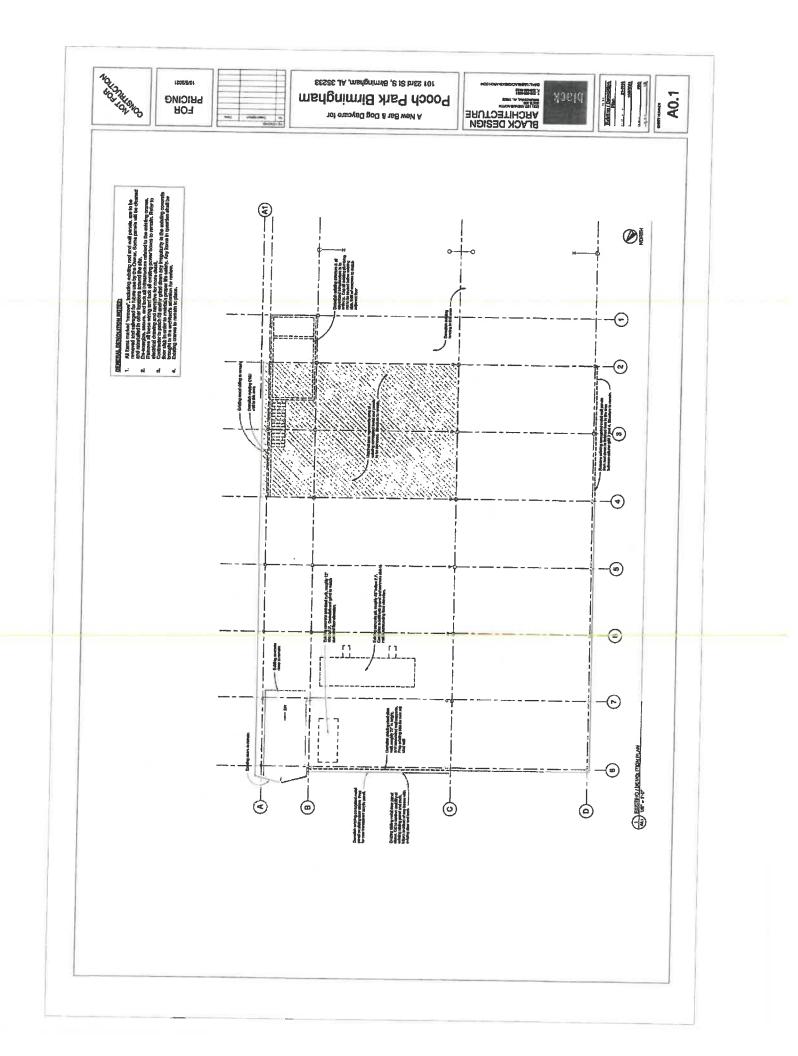

# **Liquor Licenses**

| 1.Frothy Monkey<br>2320 2 <sup>nd</sup> Avenue North | Restaurant Retail Liquor      | □ Approved Consent Agenda<br>□ Approved pending |
|------------------------------------------------------|-------------------------------|-------------------------------------------------|
| Ryan Moloney                                         |                               | NA ZONING                                       |
|                                                      |                               | $\Box$ No Recommendation                        |
|                                                      |                               |                                                 |
|                                                      |                               | □ Date:                                         |
|                                                      |                               | Delayed:                                        |
| 2. Green Springs Liquor and Vape                     | Lounge Retail Liquor Class II | □ Approved Consent Agenda                       |
| 2112 Green Springs Hwy S, Ste A                      | (Package Store)               | □ Approved pending                              |
| Rania Alrihani                                       |                               | NA ZONING                                       |
|                                                      |                               | □ No Recommendation                             |
|                                                      |                               | DENIED                                          |
|                                                      |                               | □ Date:                                         |
|                                                      |                               | Delayed:                                        |
| 3. Pooch Park Birmingham                             | Beer Off Premise              | □ Approved Consent Agenda                       |
| 2308 1 <sup>st</sup> Avenue South                    | Wine Off Premise              | □ Approved pending                              |
| Clinton Carmichael                                   |                               | NA ZONING                                       |
|                                                      |                               | □ No Recommendation                             |
|                                                      |                               |                                                 |
|                                                      |                               | □ Date:<br>□Delayed:                            |
|                                                      |                               | LDelayed:                                       |
| 4. Two Amigos Mexican Cantina                        | Restaurant Retail Liquor      | □ Approved Consent Agenda                       |
| 328 Palisades Blvd, Suite 10                         |                               | □ Approved pending                              |
| Angelica Garcia                                      |                               | NA ZONING                                       |
|                                                      |                               | □ No Recommendation                             |
|                                                      |                               | DENIED                                          |
|                                                      |                               | □ Date:<br>□Delayed:                            |
|                                                      |                               | □Delayed:                                       |
| 5. Mahogany                                          | Lounge Retail Liquor Class I  | □ Approved Consent Agenda                       |
| 1709 3 <sup>rd</sup> Avenue West                     | Division I Dance Permit       | □ Approved pending                              |
| Montego Temple                                       | (customers)                   | NA ZONING                                       |
|                                                      | Pool Table Permit             | □ No Recommendation                             |
|                                                      |                               |                                                 |
|                                                      |                               | $\Box$ Date:                                    |
|                                                      |                               | Delayed:                                        |