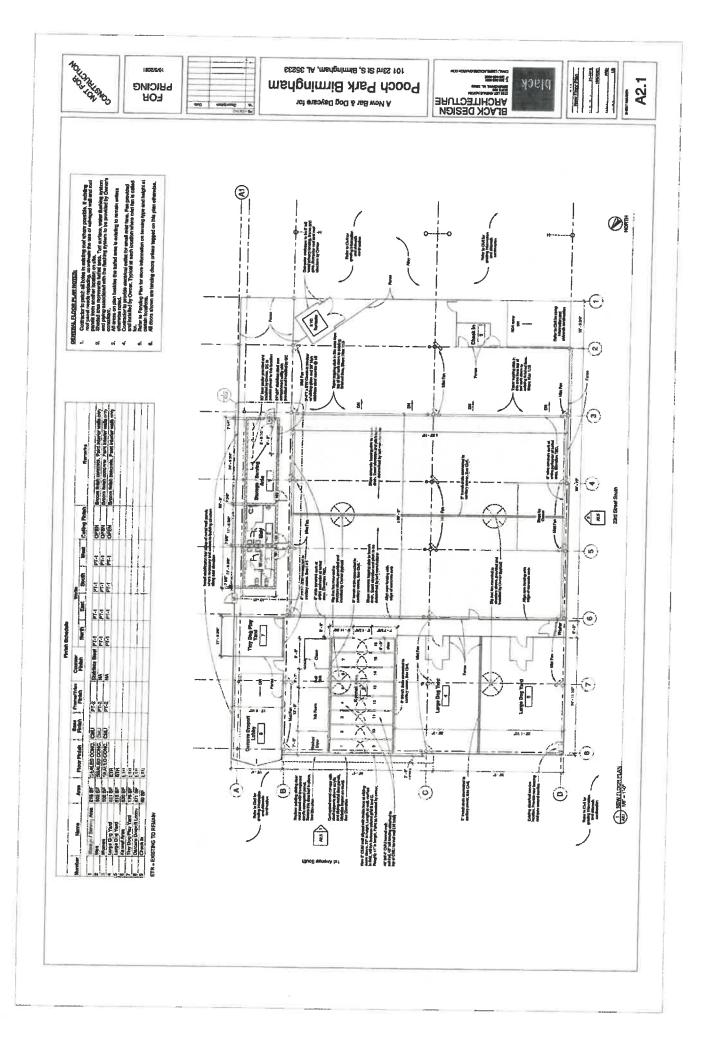

# **Liquor Licenses**

| 1.Frothy Monkey<br>2320 2 <sup>nd</sup> Avenue North | Restaurant Retail Liquor      | □ Approved Consent Agenda<br>□ Approved pending |
|------------------------------------------------------|-------------------------------|-------------------------------------------------|
| Ryan Moloney                                         |                               | NA ZONING                                       |
|                                                      |                               | $\Box$ No Recommendation                        |
|                                                      |                               |                                                 |
|                                                      |                               | □ Date:                                         |
|                                                      |                               | Delayed:                                        |
| 2. Green Springs Liquor and Vape                     | Lounge Retail Liquor Class II | □ Approved Consent Agenda                       |
| 2112 Green Springs Hwy S, Ste A                      | (Package Store)               | □ Approved pending                              |
| Rania Alrihani                                       |                               | NA ZONING                                       |
|                                                      |                               | □ No Recommendation                             |
|                                                      |                               | DENIED                                          |
|                                                      |                               | □ Date:                                         |
|                                                      |                               | Delayed:                                        |
| 3. Pooch Park Birmingham                             | Beer Off Premise              | □ Approved Consent Agenda                       |
| 2308 1 <sup>st</sup> Avenue South                    | Wine Off Premise              | □ Approved pending                              |
| Clinton Carmichael                                   |                               | NA ZONING                                       |
|                                                      |                               | □ No Recommendation                             |
|                                                      |                               |                                                 |
|                                                      |                               | □ Date:<br>□Delayed:                            |
|                                                      |                               | LDelayed:                                       |
| 4. Two Amigos Mexican Cantina                        | Restaurant Retail Liquor      | □ Approved Consent Agenda                       |
| 328 Palisades Blvd, Suite 10                         |                               | □ Approved pending                              |
| Angelica Garcia                                      |                               | NA ZONING                                       |
|                                                      |                               | □ No Recommendation                             |
|                                                      |                               | DENIED                                          |
|                                                      |                               | □ Date:<br>□Delayed:                            |
|                                                      |                               | □Delayed:                                       |
| 5. Mahogany                                          | Lounge Retail Liquor Class I  | □ Approved Consent Agenda                       |
| 1709 3 <sup>rd</sup> Avenue West                     | Division I Dance Permit       | □ Approved pending                              |
| Montego Temple                                       | (customers)                   | NA ZONING                                       |
|                                                      | Pool Table Permit             | □ No Recommendation                             |
|                                                      |                               |                                                 |
|                                                      |                               | $\Box$ Date:                                    |
|                                                      |                               | Delayed:                                        |