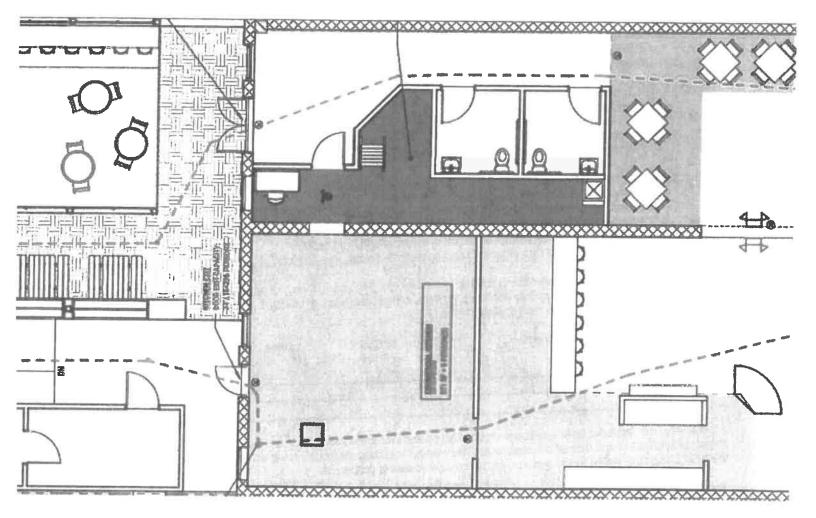

# **Liquor Licenses**

| 1.Frothy Monkey<br>2320 2 <sup>nd</sup> Avenue North | Restaurant Retail Liquor      | □ Approved Consent Agenda<br>□ Approved pending |
|------------------------------------------------------|-------------------------------|-------------------------------------------------|
| Ryan Moloney                                         |                               | NA ZONING                                       |
|                                                      |                               | $\Box$ No Recommendation                        |
|                                                      |                               |                                                 |
|                                                      |                               | □ Date:                                         |
|                                                      |                               | Delayed:                                        |
| 2. Green Springs Liquor and Vape                     | Lounge Retail Liquor Class II | □ Approved Consent Agenda                       |
| 2112 Green Springs Hwy S, Ste A                      | (Package Store)               | □ Approved pending                              |
| Rania Alrihani                                       |                               | NA ZONING                                       |
|                                                      |                               | □ No Recommendation                             |
|                                                      |                               | DENIED                                          |
|                                                      |                               | □ Date:                                         |
|                                                      |                               | Delayed:                                        |
| 3. Pooch Park Birmingham                             | Beer Off Premise              | □ Approved Consent Agenda                       |
| 2308 1 <sup>st</sup> Avenue South                    | Wine Off Premise              | □ Approved pending                              |
| Clinton Carmichael                                   |                               | NA ZONING                                       |
|                                                      |                               | □ No Recommendation                             |
|                                                      |                               |                                                 |
|                                                      |                               | □ Date:<br>□Delayed:                            |
|                                                      |                               | LDelayed:                                       |
| 4. Two Amigos Mexican Cantina                        | Restaurant Retail Liquor      | □ Approved Consent Agenda                       |
| 328 Palisades Blvd, Suite 10                         |                               | □ Approved pending                              |
| Angelica Garcia                                      |                               | NA ZONING                                       |
|                                                      |                               | □ No Recommendation                             |
|                                                      |                               | DENIED                                          |
|                                                      |                               | □ Date:<br>□Delayed:                            |
|                                                      |                               | □Delayed:                                       |
| 5. Mahogany                                          | Lounge Retail Liquor Class I  | □ Approved Consent Agenda                       |
| 1709 3 <sup>rd</sup> Avenue West                     | Division I Dance Permit       | □ Approved pending                              |
| Montego Temple                                       | (customers)                   | NA ZONING                                       |
|                                                      | Pool Table Permit             | □ No Recommendation                             |
|                                                      |                               |                                                 |
|                                                      |                               | $\Box$ Date:                                    |
|                                                      |                               | Delayed:                                        |