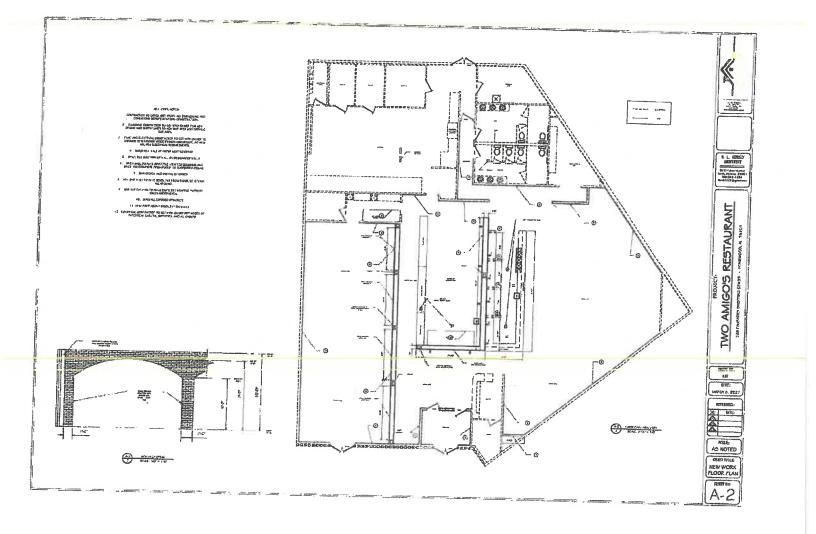

# **Liquor Licenses**

| 1.Frothy Monkey<br>2320 2 <sup>nd</sup> Avenue North | Restaurant Retail Liquor      | □ Approved Consent Agenda<br>□ Approved pending |
|------------------------------------------------------|-------------------------------|-------------------------------------------------|
| Ryan Moloney                                         |                               | NA ZONING                                       |
|                                                      |                               | $\Box$ No Recommendation                        |
|                                                      |                               |                                                 |
|                                                      |                               | □ Date:                                         |
|                                                      |                               | Delayed:                                        |
| 2. Green Springs Liquor and Vape                     | Lounge Retail Liquor Class II | □ Approved Consent Agenda                       |
| 2112 Green Springs Hwy S, Ste A                      | (Package Store)               | □ Approved pending                              |
| Rania Alrihani                                       |                               | NA ZONING                                       |
|                                                      |                               | □ No Recommendation                             |
|                                                      |                               | DENIED                                          |
|                                                      |                               | □ Date:                                         |
|                                                      |                               | Delayed:                                        |
| 3. Pooch Park Birmingham                             | Beer Off Premise              | □ Approved Consent Agenda                       |
| 2308 1 <sup>st</sup> Avenue South                    | Wine Off Premise              | □ Approved pending                              |
| Clinton Carmichael                                   |                               | NA ZONING                                       |
|                                                      |                               | □ No Recommendation                             |
|                                                      |                               |                                                 |
|                                                      |                               | □ Date:<br>□Delayed:                            |
|                                                      |                               | LDelayed:                                       |
| 4. Two Amigos Mexican Cantina                        | Restaurant Retail Liquor      | □ Approved Consent Agenda                       |
| 328 Palisades Blvd, Suite 10                         |                               | □ Approved pending                              |
| Angelica Garcia                                      |                               | NA ZONING                                       |
|                                                      |                               | □ No Recommendation                             |
|                                                      |                               | DENIED                                          |
|                                                      |                               | □ Date:<br>□Delayed:                            |
|                                                      |                               | □Delayed:                                       |
| 5. Mahogany                                          | Lounge Retail Liquor Class I  | □ Approved Consent Agenda                       |
| 1709 3 <sup>rd</sup> Avenue West                     | Division I Dance Permit       | □ Approved pending                              |
| Montego Temple                                       | (customers)                   | NA ZONING                                       |
|                                                      | Pool Table Permit             | □ No Recommendation                             |
|                                                      |                               |                                                 |
|                                                      |                               | $\Box$ Date:                                    |
|                                                      |                               | Delayed:                                        |

 Councilor Smitherman Seconded the Motion.

 The Item was Recommended to the City Council Consent Agenda.

Two Amigos MexicanCantina

328 Palisades Blvd, Suite 10 Contact: Damian Rodriguez Tellez Restaurant Retail Liquor Action Taken: Councilor Smitherman Motioned to Delayed the Item. Councilor Tate Seconded the Motion. The Item is Delayed for Two (2) Weeks.