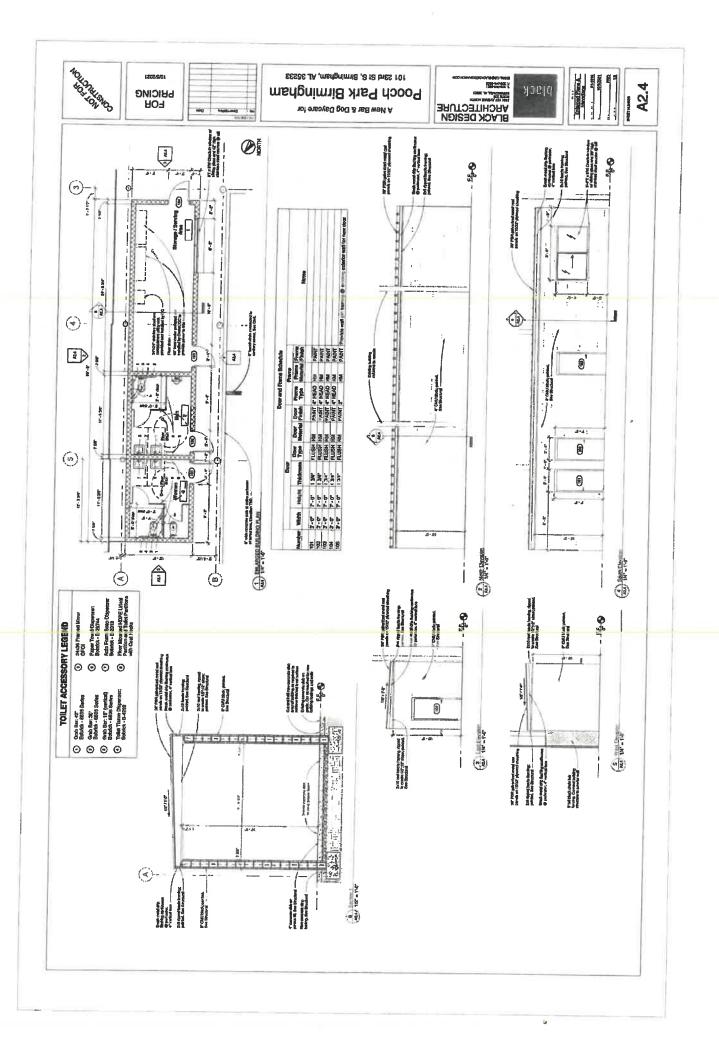

# **Liquor Licenses**

| 1.Frothy Monkey<br>2320 2 <sup>nd</sup> Avenue North | Restaurant Retail Liquor      | □ Approved Consent Agenda<br>□ Approved pending |
|------------------------------------------------------|-------------------------------|-------------------------------------------------|
| Ryan Moloney                                         |                               | NA ZONING                                       |
|                                                      |                               | $\Box$ No Recommendation                        |
|                                                      |                               |                                                 |
|                                                      |                               | □ Date:                                         |
|                                                      |                               | Delayed:                                        |
| 2. Green Springs Liquor and Vape                     | Lounge Retail Liquor Class II | □ Approved Consent Agenda                       |
| 2112 Green Springs Hwy S, Ste A                      | (Package Store)               | □ Approved pending                              |
| Rania Alrihani                                       |                               | NA ZONING                                       |
|                                                      |                               | □ No Recommendation                             |
|                                                      |                               | DENIED                                          |
|                                                      |                               | □ Date:                                         |
|                                                      |                               | Delayed:                                        |
| 3. Pooch Park Birmingham                             | Beer Off Premise              | □ Approved Consent Agenda                       |
| 2308 1 <sup>st</sup> Avenue South                    | Wine Off Premise              | □ Approved pending                              |
| Clinton Carmichael                                   |                               | NA ZONING                                       |
|                                                      |                               | □ No Recommendation                             |
|                                                      |                               |                                                 |
|                                                      |                               | □ Date:<br>□Delayed:                            |
|                                                      |                               | LDelayed:                                       |
| 4. Two Amigos Mexican Cantina                        | Restaurant Retail Liquor      | □ Approved Consent Agenda                       |
| 328 Palisades Blvd, Suite 10                         |                               | □ Approved pending                              |
| Angelica Garcia                                      |                               | NA ZONING                                       |
|                                                      |                               | □ No Recommendation                             |
|                                                      |                               | DENIED                                          |
|                                                      |                               | □ Date:<br>□Delayed:                            |
|                                                      |                               | □Delayed:                                       |
| 5. Mahogany                                          | Lounge Retail Liquor Class I  | □ Approved Consent Agenda                       |
| 1709 3 <sup>rd</sup> Avenue West                     | Division I Dance Permit       | □ Approved pending                              |
| Montego Temple                                       | (customers)                   | NA ZONING                                       |
|                                                      | Pool Table Permit             | □ No Recommendation                             |
|                                                      |                               |                                                 |
|                                                      |                               | $\Box$ Date:                                    |
|                                                      |                               | Delayed:                                        |