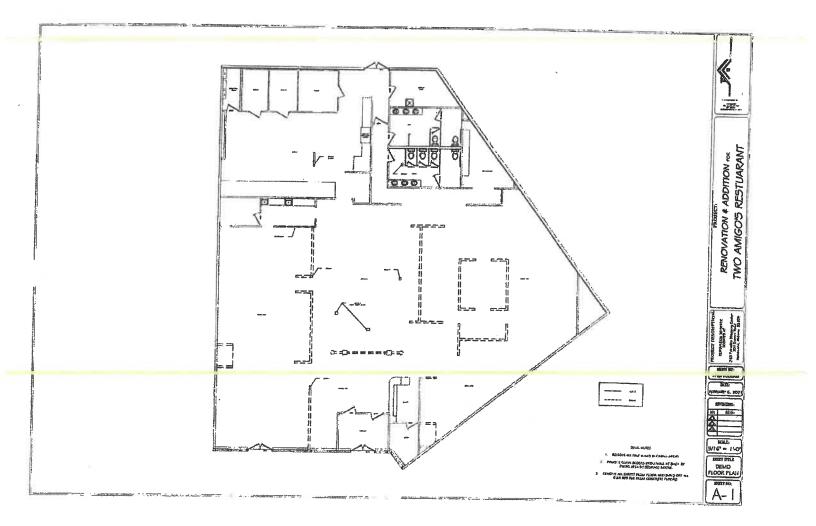

# **Liquor Licenses**

| 1.Frothy Monkey<br>2320 2 <sup>nd</sup> Avenue North | Restaurant Retail Liquor      | □ Approved Consent Agenda<br>□ Approved pending |
|------------------------------------------------------|-------------------------------|-------------------------------------------------|
| Ryan Moloney                                         |                               | NA ZONING                                       |
|                                                      |                               | $\Box$ No Recommendation                        |
|                                                      |                               |                                                 |
|                                                      |                               | □ Date:                                         |
|                                                      |                               | Delayed:                                        |
| 2. Green Springs Liquor and Vape                     | Lounge Retail Liquor Class II | □ Approved Consent Agenda                       |
| 2112 Green Springs Hwy S, Ste A                      | (Package Store)               | □ Approved pending                              |
| Rania Alrihani                                       |                               | NA ZONING                                       |
|                                                      |                               | □ No Recommendation                             |
|                                                      |                               | DENIED                                          |
|                                                      |                               | □ Date:                                         |
|                                                      |                               | Delayed:                                        |
| 3. Pooch Park Birmingham                             | Beer Off Premise              | □ Approved Consent Agenda                       |
| 2308 1 <sup>st</sup> Avenue South                    | Wine Off Premise              | □ Approved pending                              |
| Clinton Carmichael                                   |                               | NA ZONING                                       |
|                                                      |                               | □ No Recommendation                             |
|                                                      |                               |                                                 |
|                                                      |                               | □ Date:<br>□Delayed:                            |
|                                                      |                               | LDelayed:                                       |
| 4. Two Amigos Mexican Cantina                        | Restaurant Retail Liquor      | □ Approved Consent Agenda                       |
| 328 Palisades Blvd, Suite 10                         |                               | □ Approved pending                              |
| Angelica Garcia                                      |                               | NA ZONING                                       |
|                                                      |                               | □ No Recommendation                             |
|                                                      |                               | DENIED                                          |
|                                                      |                               | □ Date:<br>□Delayed:                            |
|                                                      |                               | □Delayed:                                       |
| 5. Mahogany                                          | Lounge Retail Liquor Class I  | □ Approved Consent Agenda                       |
| 1709 3 <sup>rd</sup> Avenue West                     | Division I Dance Permit       | □ Approved pending                              |
| Montego Temple                                       | (customers)                   | NA ZONING                                       |
|                                                      | Pool Table Permit             | □ No Recommendation                             |
|                                                      |                               |                                                 |
|                                                      |                               | $\Box$ Date:                                    |
|                                                      |                               | Delayed:                                        |

 Councilor Smitherman Seconded the Motion.

 The Item was Recommended to the City Council Consent Agenda.

Two Amigos MexicanCantina

328 Palisades Blvd, Suite 10 Contact: Damian Rodriguez Tellez Restaurant Retail Liquor Action Taken: Councilor Smitherman Motioned to Delayed the Item. Councilor Tate Seconded the Motion. The Item is Delayed for Two (2) Weeks.