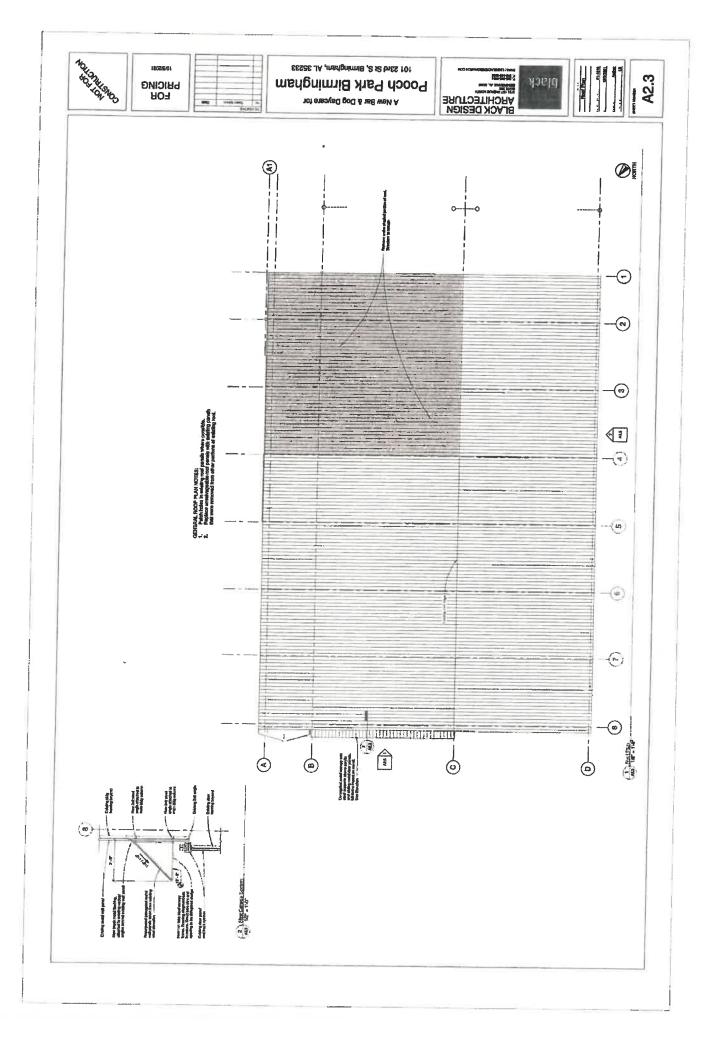

# **Liquor Licenses**

| 1.Frothy Monkey<br>2320 2 <sup>nd</sup> Avenue North | Restaurant Retail Liquor      | □ Approved Consent Agenda<br>□ Approved pending |
|------------------------------------------------------|-------------------------------|-------------------------------------------------|
| Ryan Moloney                                         |                               | NA ZONING                                       |
|                                                      |                               | $\Box$ No Recommendation                        |
|                                                      |                               |                                                 |
|                                                      |                               | □ Date:                                         |
|                                                      |                               | Delayed:                                        |
| 2. Green Springs Liquor and Vape                     | Lounge Retail Liquor Class II | □ Approved Consent Agenda                       |
| 2112 Green Springs Hwy S, Ste A                      | (Package Store)               | □ Approved pending                              |
| Rania Alrihani                                       |                               | NA ZONING                                       |
|                                                      |                               | □ No Recommendation                             |
|                                                      |                               | DENIED                                          |
|                                                      |                               | □ Date:                                         |
|                                                      |                               | Delayed:                                        |
| 3. Pooch Park Birmingham                             | Beer Off Premise              | □ Approved Consent Agenda                       |
| 2308 1 <sup>st</sup> Avenue South                    | Wine Off Premise              | □ Approved pending                              |
| Clinton Carmichael                                   |                               | NA ZONING                                       |
|                                                      |                               | □ No Recommendation                             |
|                                                      |                               |                                                 |
|                                                      |                               | □ Date:<br>□Delayed:                            |
|                                                      |                               | LDelayed:                                       |
| 4. Two Amigos Mexican Cantina                        | Restaurant Retail Liquor      | □ Approved Consent Agenda                       |
| 328 Palisades Blvd, Suite 10                         |                               | □ Approved pending                              |
| Angelica Garcia                                      |                               | NA ZONING                                       |
|                                                      |                               | □ No Recommendation                             |
|                                                      |                               | DENIED                                          |
|                                                      |                               | □ Date:<br>□Delayed:                            |
|                                                      |                               | □Delayed:                                       |
| 5. Mahogany                                          | Lounge Retail Liquor Class I  | □ Approved Consent Agenda                       |
| 1709 3 <sup>rd</sup> Avenue West                     | Division I Dance Permit       | □ Approved pending                              |
| Montego Temple                                       | (customers)                   | NA ZONING                                       |
|                                                      | Pool Table Permit             | □ No Recommendation                             |
|                                                      |                               |                                                 |
|                                                      |                               | $\Box$ Date:                                    |
|                                                      |                               | Delayed:                                        |