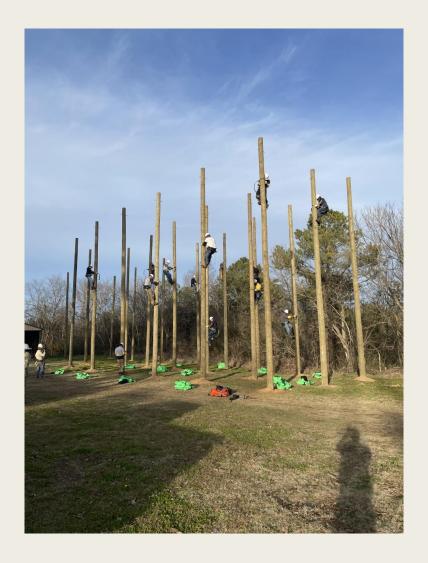

## **Craft Training**

- Lineworker Training \$4,150
  - 10-weeks
  - CPR, CDL, ROV, MSSC Safety
  - WIOA funds available for approved candidates
- Welding
- Electrical
- Automotive